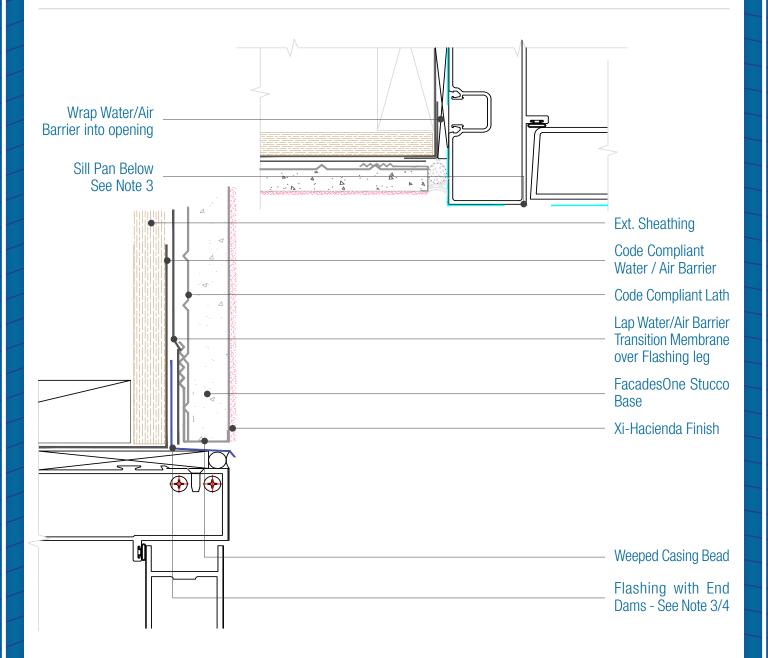

## FacadesOne Hacienda Assembly Storefront Window Head and Jamb

Date. 06-15-2021 | Detail. F1H.II.3 v1

## NOTES:

- 1. Provide Air Tight seals at all perimeter of opening for an airtight seal.
- 2. For Rough Opening Protection and options see Water/Air Barrier Manufacturers installation.
- 3. The Door must be set in a pan flashing and rough opening protection wrapped into that pan flashing.
- 4. Responsibility of the flashing is not necessarily that of the plastering contractor and should be denoted in the contract documents.
- 5. Flashing must be installed with End Dams and be completely watertight.